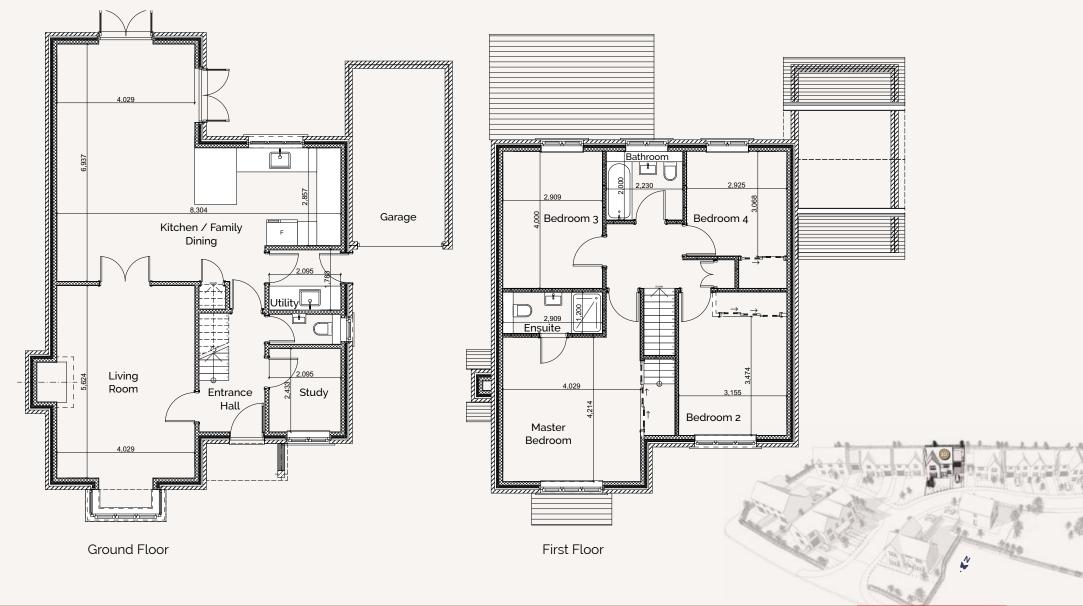

## 4 Bedroom Detached Home

Front - South East Elevation

Rear - North West Elevation

North East Elevation

South West Elevation

**RESERVED** 

| Living Room           | 5.6m x 4m   | 18'3" × 13'1" |
|-----------------------|-------------|---------------|
| Kitchen/Family Dining | 8.3m x 6.9m | 27'2" x 22'6" |
| Utility               | 2.1m x 1.8m | 6'8" x 5'9"   |
| Study                 | 2.4m x 2m   | 7'8" x 6'5"   |

| Master Bedroom  | 4.2m x 4m   | 13'7" × 13'1" |
|-----------------|-------------|---------------|
| Ensuite         | 2.9m x 1.2m | 9'5" × 3'9"   |
| Bedroom 2       | 3.4m x 3.1m | 11'1" × 10'1" |
| Bedroom 3       | 4m x 2.9m   | 13'1" × 9'5"  |
| Bedroom 4       | 3m x 2.9m   | 9' 8" x 9'5"  |
| Family Bathroom | 2.2m x 2m   | 7'2" × 6'5"   |