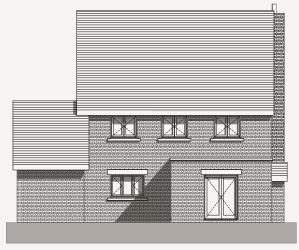

## 4 Bedroom Detached Home

Front - South East Elevation

Rear - North West Elevation

North East Elevation

South West Elevation

**RESERVED** 

| Living Room           | 5.6m x 4m   | 18'3" × 13'1" |
|-----------------------|-------------|---------------|
| Kitchen/Family Dining | 8.3m x 6.9m | 27'2" x 22'6" |
| Utility               | 2.1m x 1.8m | 6'8" x 5'9"   |
| Study                 | 2.4m x 2m   | 7'8" x 6'5"   |