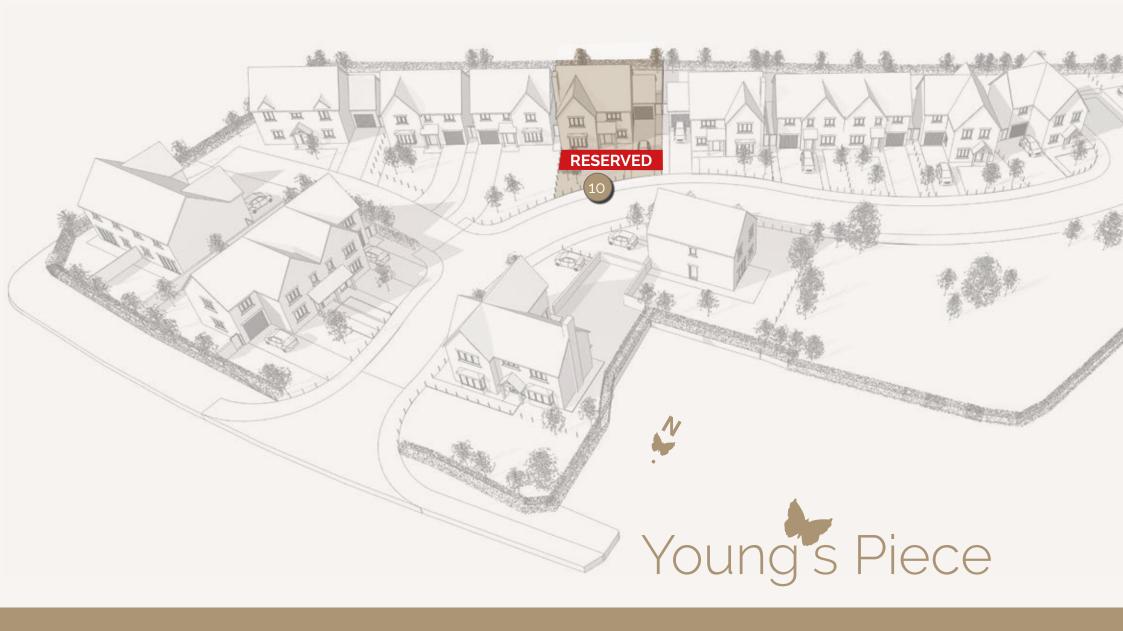

## 4 Bedroom Detached Home

Front - South East Elevation

Rear - North West Elevation

North East Elevation

South West Elevation

**RESERVED** 

| Living Room           | 5.6m x 4m   | 18'3" × 13'1" |
|-----------------------|-------------|---------------|
| Kitchen/Family Dining | 8.3m x 6.9m | 27'2" x 22'6" |
| Utility               | 2.1m x 1.8m | 6'8" x 5'9"   |
| Study                 | 2.4m x 2m   | 7'8" x 6'5"   |