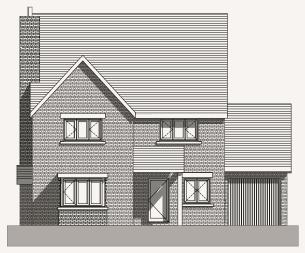

## 4 Bedroom Detached Home

Front - South East Elevation

Rear - North West Elevation

North East Elevation

South West Elevation

**RESERVED** 

| Living Room           | 5.6m x 4m   | 18'3" × 13'1" |
|-----------------------|-------------|---------------|
| Kitchen/Family Dining | 8.3m x 6.9m | 27'2" x 22'6" |
| Utility               | 2.1m x 1.8m | 6'8" x 5'9"   |
| Study                 | 2.4m x 2m   | 7'8" x 6'5"   |