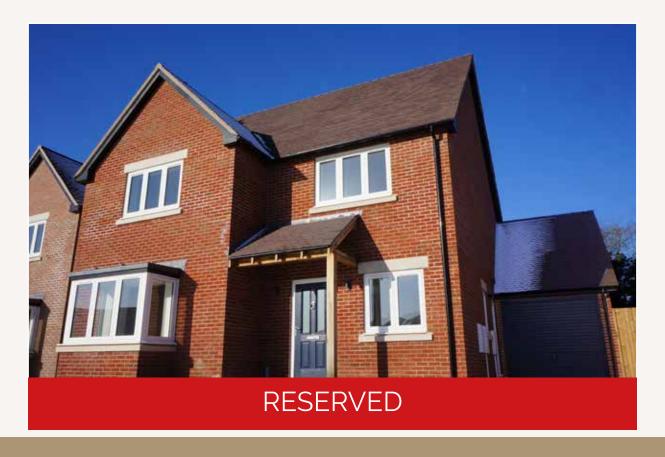

5 Young's Way (Plot 10) 4 Bedroom Detached Home

## 5 Young's Way (Plot 10)

## 4 Bedroom Detached Home

Front - South East Elevation

Rear - North West Elevation

North East Elevation

South West Elevation

**RESERVED** 

| Living Room           | 5.6m x 4m   | 18'3" × 13'1" |
|-----------------------|-------------|---------------|
| Kitchen/Family Dining | 8.3m x 6.9m | 27'2" x 22'6" |
| Utility               | 2.1m x 1.8m | 6'8" x 5'9"   |
| Study                 | 2.4m x 2m   | 7'8" x 6'5"   |