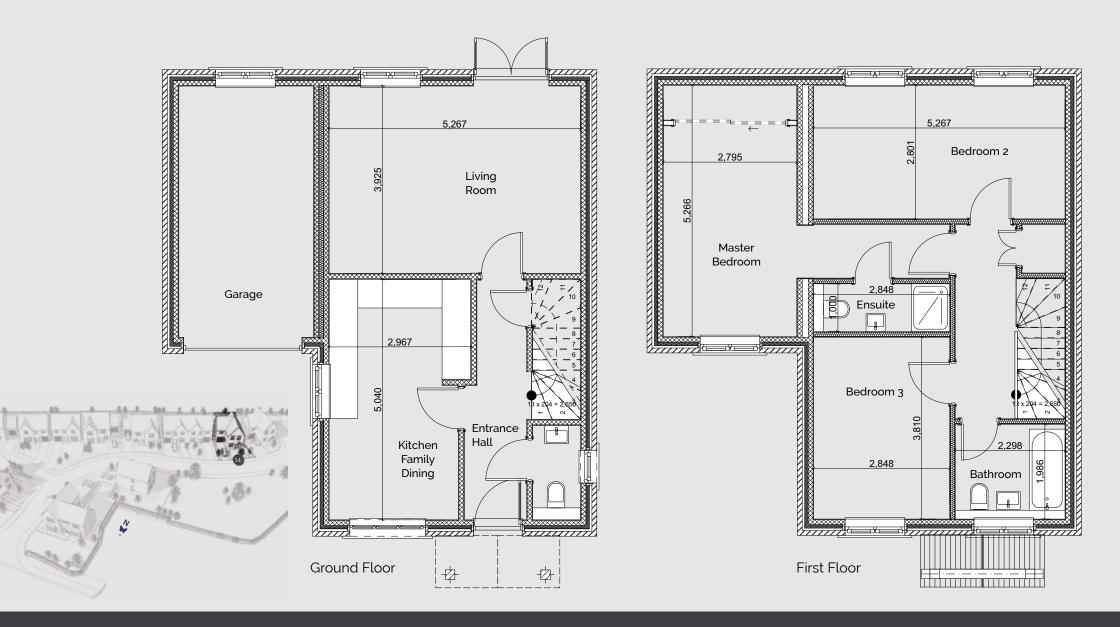

## picardy-homes.co.uk

| Living Room           | 5.2m x 3.9m | 17' × 12'8"  |
|-----------------------|-------------|--------------|
| Kitchen/Family Dining | 5m x 3m     | 16'4" × 9'8" |

| Master Bedroom  | 5.2m x 2.7m | 17' × 8'8"   |
|-----------------|-------------|--------------|
| Ensuite         | 2.8m x 1m   | 9`1" × 3'3"  |
| Bedroom 2       | 5.2m x 2.8m | 17' × 9'2"   |
| Bedroom 3       | 3.8m x 2.8m | 12'4" × 9'2" |
| Family Bathroom | 2.2m x 1.9m | 7'2" x 6'2"  |

## picardy-homes.co.uk

Illustration only. All details intended as a guide only & may be subject to change