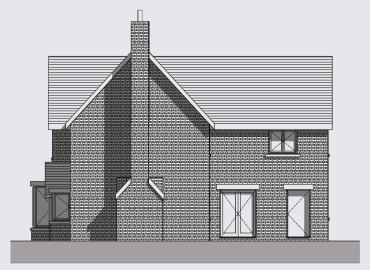

## 2 Young's Way (Plot 2) ~ Show Home

Front - South Elevation

East Elevation

Rear - North Elevation

West Elevation

| Living Room           | 6.2m into bay x 3.6m | 20'3" × 11'8" |
|-----------------------|----------------------|---------------|
| Kitchen/Family Dining | 9.7m x 4.4m          | 31'8" × 14'4" |
| Utility               | 2.1m x 1.8m          | 6'9" x 5'9"   |
| Boot Room             | 2.2m x 1.8m          | 7'2" × 5'9"   |