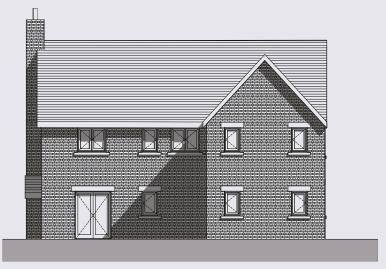

## 2 Young's Way (Plot 2) ~ Show Home

Front - South Elevation

East Elevation

Rear - North Elevation

West Elevation

| Living Room           | 6.2m into bay x 3.6m | 20'3" × 11'8" |
|-----------------------|----------------------|---------------|
| Kitchen/Family Dining | 9.7m x 4.4m          | 31'8" × 14'4" |
| Utility               | 2.1m x 1.8m          | 6'9" x 5'9"   |
| Boot Room             | 2.2m x 1.8m          | 7'2" × 5'9"   |