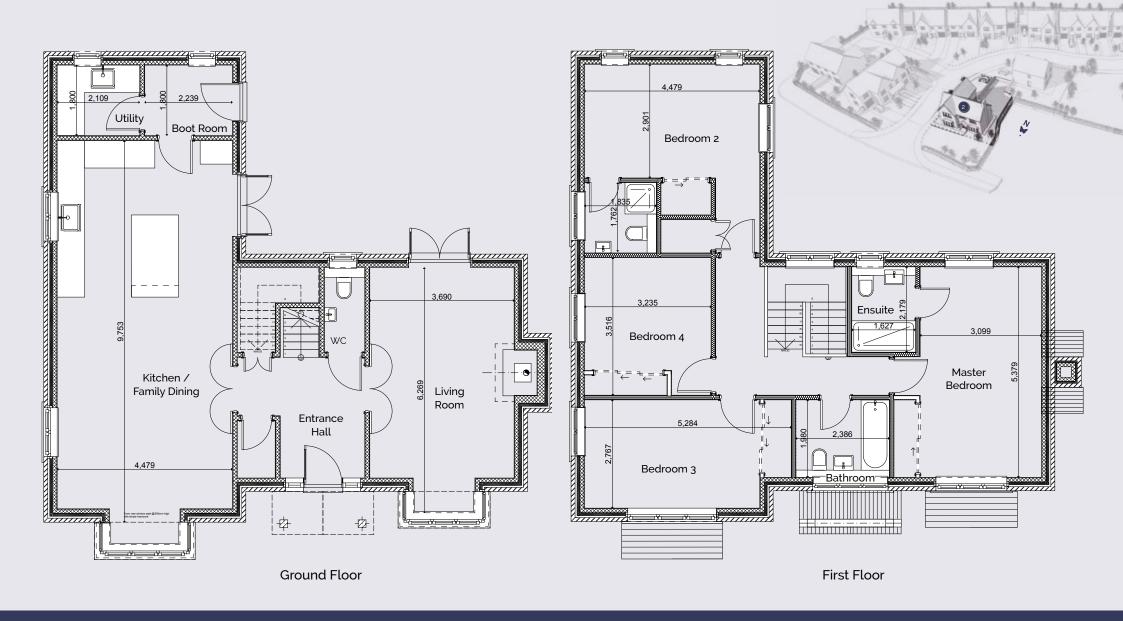

## 2 Young's Way (Plot 2) ~ Show Home

Front - South Elevation

East Elevation

Rear - North Elevation

West Elevation

| Living Room           | 6.2m into bay x 3.6m | 20'3" × 11'8" |
|-----------------------|----------------------|---------------|
| Kitchen/Family Dining | 9.7m x 4.4m          | 31'8" × 14'4" |
| Utility               | 2.1m x 1.8m          | 6'9" x 5'9"   |
| Boot Room             | 2.2m x 1.8m          | 7'2" × 5'9"   |

| Master Bedroom  | 5.3m x 3m               | 17'3" x 9'8"  |
|-----------------|-------------------------|---------------|
| Ensuite 1       | 2.1m x 1.6m             | 6'8" x 5'2"   |
| Bedroom 2       | 4.4m x 2.9m             | 14'4" × 9'5"  |
| Ensuite 2       | 1.8m x 1.7m             | 5'9" × 5'5"   |
| Bedroom 3       | 5.2m into alcove x 2.7m | 17' × 8'8"    |
| Bedroom 4       | 3.5m x 3.2m             | 11'5" × 10'5" |
| Family Bathroom | 2.3m x 1.9m             | 7'2" x 6'2"   |