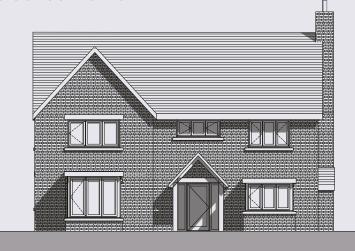

## 2 Young's Way (Plot 2) ~ Show Home

Front - South Elevation

East Elevation

Rear - North Elevation

West Elevation

| Living Room           | 6.2m into bay x 3.6m | 20'3" × 11'8" |
|-----------------------|----------------------|---------------|
| Kitchen/Family Dining | 9.7m x 4.4m          | 31'8" × 14'4" |
| Utility               | 2.1m x 1.8m          | 6'9" x 5'9"   |
| Boot Room             | 2.2m x 1.8m          | 7'2" × 5'9"   |