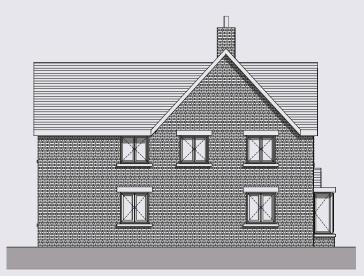

## 2 Young's Way (Plot 2) ~ Show Home

Front - South Elevation

East Elevation

Rear - North Elevation

West Elevation

| Living Room           | 6.2m into bay x 3.6m | 20'3" × 11'8" |
|-----------------------|----------------------|---------------|
| Kitchen/Family Dining | 9.7m x 4.4m          | 31'8" × 14'4" |
| Utility               | 2.1m x 1.8m          | 6'9" x 5'9"   |
| Boot Room             | 2.2m x 1.8m          | 7'2" × 5'9"   |