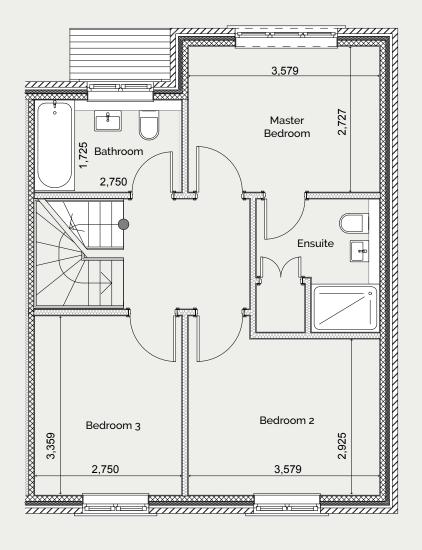

| Master Bedroom  | 3.6m x 2.7m | 11'8" × 8'8"" |
|-----------------|-------------|---------------|
| Ensuite         |             |               |
| Bedroom 2       | 3.6m x 2.9m | 11'8" × 9'5"  |
| Bedroom 3       | 3.3m x 2.7m | 10'8" x 8'8"  |
| Family Bathroom | 2.7m x 1.7m | 8'8" x 5'6"   |