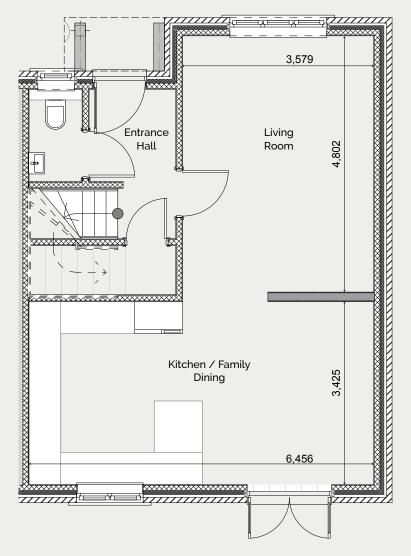

## 3 Bedroom Semi-Detached Home

Front - North Elevation

Rear - South Elevation

East Elevation

Ground Floor First Floor

| Living Room           | 4.8m x 3.6m | 15'7" × 11'8" |
|-----------------------|-------------|---------------|
| Kitchen/Family Dining | 65m x 3.4m  | 21'3" x 11'1" |