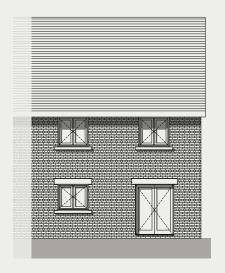

## 3 Bedroom Semi-Detached Home

Front - North Elevation

Rear - South Elevation

East Elevation

Ground Floor First Floor

| Living Room           | 4.8m x 3.6m | 15'7" × 11'8" |
|-----------------------|-------------|---------------|
| Kitchen/Family Dining | 65m x 3.4m  | 21'3" x 11'1" |