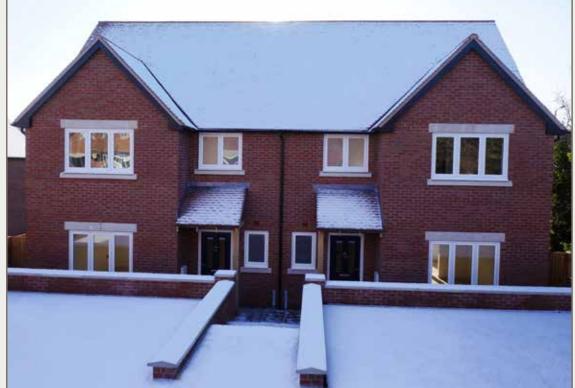

## 3 Bedroom Semi-Detached Home

Front - North Elevation

Rear - South Elevation

East Elevation

Ground Floor First Floor

| Living Room           | 4.8m x 3.6m | 15'7" × 11'8" |
|-----------------------|-------------|---------------|
| Kitchen/Family Dining | 65m x 3.4m  | 21'3" x 11'1" |