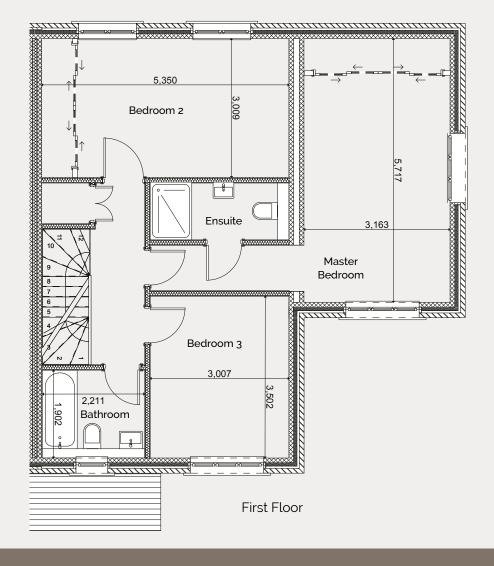

| Master Bedroom  | 5.7m x 3.1m | 18'7" ×10'1" |
|-----------------|-------------|--------------|
| Ensuite         | 3m x        | 9'8" x       |
| Bedroom 2       | 5.3m x 3m   | 17'4" × 9'8" |
| Bedroom 3       | 3.5m x 3m   | 11'5" × 9'8" |
| Family Bathroom | 2.2m x 1.9m | 7'2" x 6'2"  |