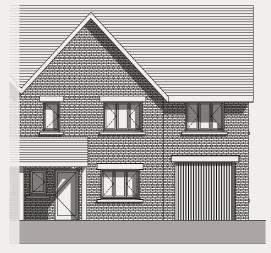

## 3 Bedroom Semi-Detached Home

Front - East Elevation

North Elevation

Rear - West Elevation

Ground Floor

| Living Room           | 5.3m x 4m   | 17'4" × 13'1" |
|-----------------------|-------------|---------------|
| Kitchen/Family Dining | 4.9m x 3m   | 16' x 9'8"    |
| Garage                | 5.7m x 3.1m | 18'7" ×10'1"  |