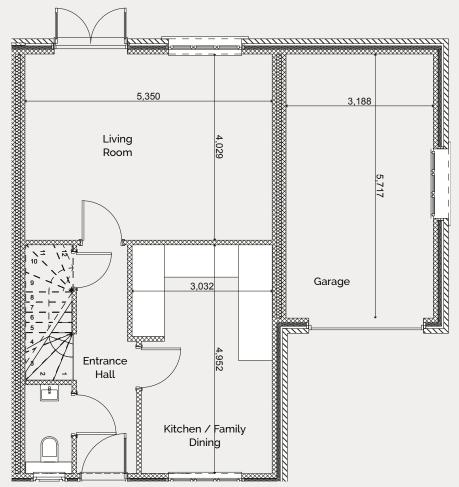

## 3 Bedroom Semi-Detached Home

Front - East Elevation

North Elevation

Rear - West Elevation

Ground Floor

| Living Room           | 5.3m x 4m   | 17'4" × 13'1" |
|-----------------------|-------------|---------------|
| Kitchen/Family Dining | 4.9m x 3m   | 16' x 9'8"    |
| Garage                | 5.7m x 3.1m | 18'7" ×10'1"  |