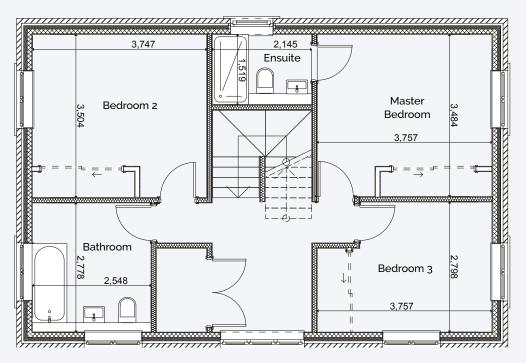

## 3 Bedroom Detached Home

Front - North Elevation

East Elevation

West Elevation

Ground Floor First Floor

| Living Room           | 6.4m x 3.7m | 21' × 21'1" |
|-----------------------|-------------|-------------|
| Kitchen/Family Dining | 6.4m x 3.7m | 21' × 21'1" |
| Utility               | 2.1m x 1.5m | 6'9" x 4'9" |

| Master Bedroom  | 3.7m x 3.4m | 12'4" × 11'1" |
|-----------------|-------------|---------------|
| Ensuite 1       | 2.1m x 1.5m | 6'9" x 4'9"   |
| Bedroom 2       | 3.7m x 3.5m | 11'8" × 9'1"  |
| Bedroom 3       | 3.7m x 2.7m | 11'8" × 9'1"  |
| Family Bathroom | 2.7m x 2.5m | 8'8" x 8'2"   |