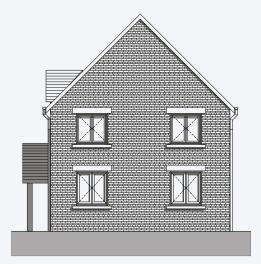

## 3 Bedroom Detached Home

Front - North Elevation

East Elevation

West Elevation

Ground Floor First Floor

| Living Room           | 6.4m x 3.7m | 21' × 21'1" |
|-----------------------|-------------|-------------|
| Kitchen/Family Dining | 6.4m x 3.7m | 21' × 21'1" |
| Utility               | 2.1m x 1.5m | 6'9" x 4'9" |