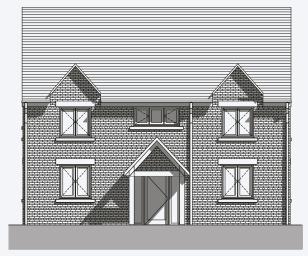

## 3 Bedroom Detached Home

Front - North Elevation

East Elevation

West Elevation

Ground Floor First Floor

| Living Room           | 6.4m x 3.7m | 21' × 21'1" |
|-----------------------|-------------|-------------|
| Kitchen/Family Dining | 6.4m x 3.7m | 21' × 21'1" |
| Utility               | 2.1m x 1.5m | 6'9" x 4'9" |