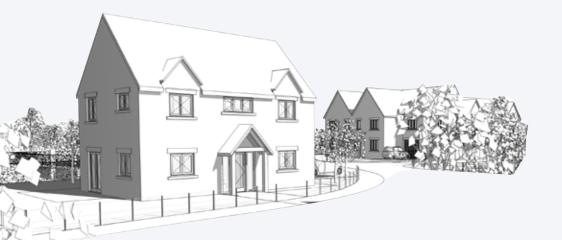

4 Young's Way (Plot 1) 3 Bedroom Detached Home

## 4 Young's Way (Plot 1)

## 3 Bedroom Detached Home

Front - North Elevation

East Elevation

West Elevation

Ground Floor First Floor

| Living Room           | 6.4m x 3.7m | 21' × 21'1" |
|-----------------------|-------------|-------------|
| Kitchen/Family Dining | 6.4m x 3.7m | 21' × 21'1" |
| Utility               | 2.1m x 1.5m | 6'9" x 4'9" |