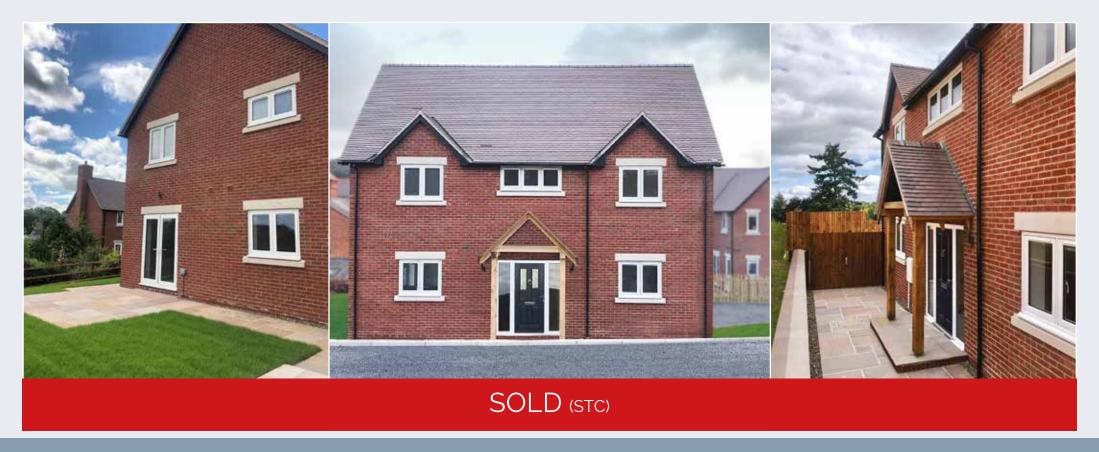

4 Young's Way (Plot 1) 3 Bedroom Detached Home







## 4 Young's Way (Plot 1)

## 3 Bedroom Detached Home



Front - North Elevation



East Elevation





West Elevation





















Ground Floor First Floor

| Living Room           | 6.4m x 3.7m | 21' × 21'1" |
|-----------------------|-------------|-------------|
| Kitchen/Family Dining | 6.4m x 3.7m | 21' × 21'1" |
| Utility               | 2.1m x 1.5m | 6'9" x 4'9" |

| Master Bedroom  | 3.7m x 3.4m | 12'4" × 11'1" |
|-----------------|-------------|---------------|
| Ensuite 1       | 2.1m x 1.5m | 6'9" x 4'9"   |
| Bedroom 2       | 3.7m x 3.5m | 11'8" × 9'1"  |
| Bedroom 3       | 3.7m x 2.7m | 11'8" × 9'1"  |
| Family Bathroom | 2.7m x 2.5m | 8'8" x 8'2"   |

## SOLD (STC)

4 Young's Way (Plot 1) 3 Bedroom Detached Home