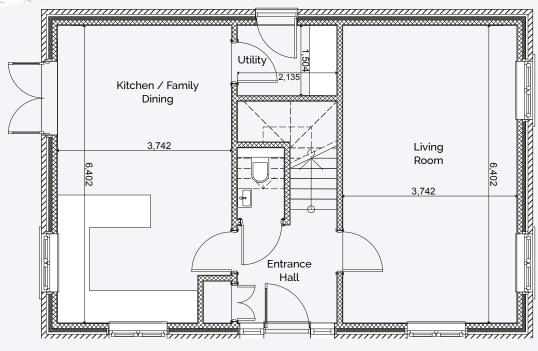

## 3 Bedroom Detached Home

Front - North Elevation

East Elevation

West Elevation

Ground Floor First Floor

| Living Room           | 6.4m x 3.7m | 21' × 21'1" |
|-----------------------|-------------|-------------|
| Kitchen/Family Dining | 6.4m x 3.7m | 21' × 21'1" |
| Utility               | 2.1m x 1.5m | 6'9" x 4'9" |

| Master Bedroom  | 3.7m x 3.4m | 12'4" × 11'1" |
|-----------------|-------------|---------------|
| Ensuite 1       | 2.1m x 1.5m | 6'9" x 4'9"   |
| Bedroom 2       | 3.7m x 3.5m | 11'8" × 9'1"  |
| Bedroom 3       | 3.7m x 2.7m | 11'8" × 9'1"  |
| Family Bathroom | 2.7m x 2.5m | 8'8" x 8'2"   |