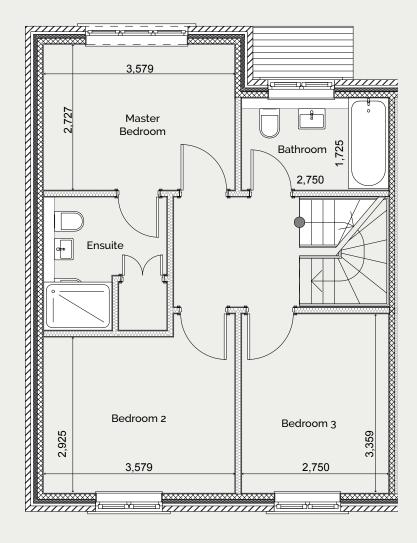

## 3 Bedroom Semi-Detached Home

Front - North Elevation

Rear - South Elevation

East Elevation

Ground Floor First Floor

 Living Room
 4.8m x 3.6m
 15'7" x 11'8"

 Kitchen/Family Dining
 6.5m x 3.4m
 21'3" x 11'1"

| Master Bedroom  | 3.6m x 2.7m | 11'8" × 8'8"" |
|-----------------|-------------|---------------|
| Ensuite         |             |               |
| Bedroom 2       | 3.6m x 2.9m | 11'8" × 9'5"  |
| Bedroom 3       | 3.3m x 2.7m | 10'8" x 8'8"  |
| Family Bathroom | 2.7m x 1.7m | 8'8" x 5'6"   |