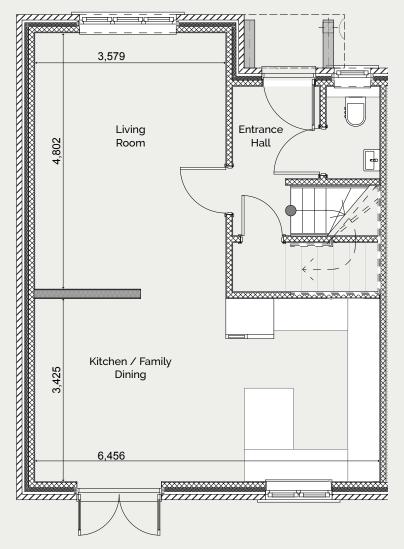

## 3 Bedroom Semi-Detached Home

Front - North Elevation

Rear - South Elevation

East Elevation

Ground Floor First Floor

 Living Room
 4.8m x 3.6m
 15'7" x 11'8"

 Kitchen/Family Dining
 6.5m x 3.4m
 21'3" x 11'1"

| Master Bedroom  | 3.6m x 2.7m | 11'8" × 8'8"" |
|-----------------|-------------|---------------|
| Ensuite         |             |               |
| Bedroom 2       | 3.6m x 2.9m | 11'8" × 9'5"  |
| Bedroom 3       | 3.3m x 2.7m | 10'8" x 8'8"  |
| Family Bathroom | 2.7m x 1.7m | 8'8" x 5'6"   |