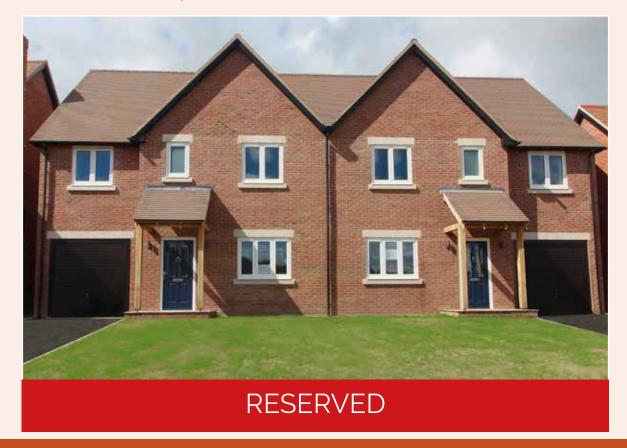

## 4 Bedroom Semi-Detached Home

Front - South Elevation

Rear - West Elevation

Side - North Elevation

**RESERVED** 

| Living Room           | 5m x 4m     | 16'4" × 13'1" |
|-----------------------|-------------|---------------|
| Kitchen/Family Dining | 5.1m x 4.8m | 16'7" × 15'7" |
| Utility               | 2.1m x 2m   | 6'8" x 6'5"   |

## **RESERVED**

9 Young's Way (Plot 12) 4 Bedroom Semi-Detached Home