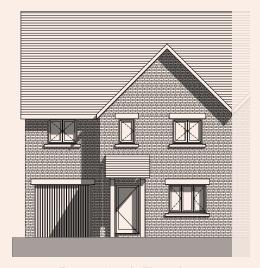

## 4 Bedroom Semi-Detached Home

Front - South Elevation

Rear - West Elevation

Side - North Elevation

**RESERVED** 

| Living Room           | 5m x 4m     | 16'4" × 13'1" |
|-----------------------|-------------|---------------|
| Kitchen/Family Dining | 5.1m x 4.8m | 16'7" × 15'7" |
| Utility               | 2.1m x 2m   | 6'8" x 6'5"   |