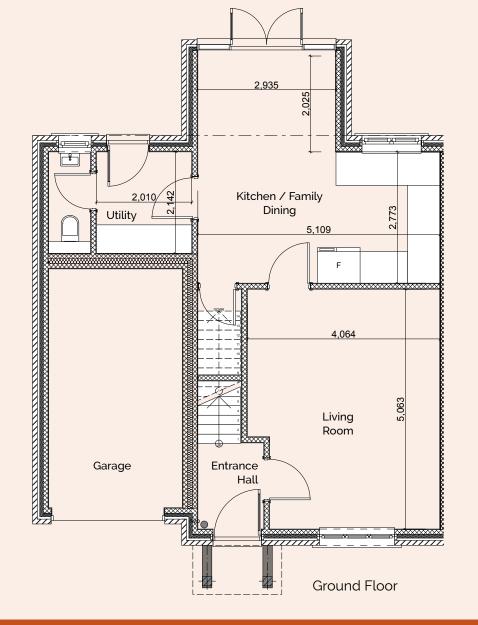

## 4 Bedroom Semi-Detached Home

Front - South Elevation

Rear - West Elevation

Side - North Elevation

**RESERVED** 

| Living Room           | 5m x 4m     | 16'4" × 13'1" |
|-----------------------|-------------|---------------|
| Kitchen/Family Dining | 5.1m x 4.8m | 16'7" × 15'7" |
| Utility               | 2.1m x 2m   | 6'8" x 6'5"   |