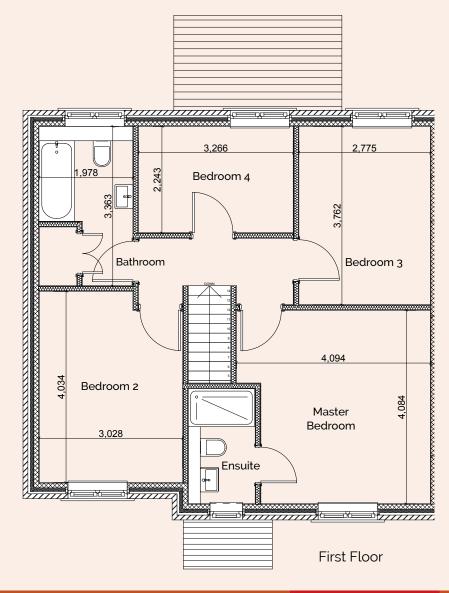

| Master Bedroom  | 4m x 4m     | 13' × 13'    |
|-----------------|-------------|--------------|
| Ensuite         |             |              |
| Bedroom 2       | 4m x 3m     | 13' × 9'8"   |
| Bedroom 3       | 3.7m x 2.7m | 12'1" × 8'8" |
| Bedroom 4       | 3.2m x 2.2m | 10'4" × 7'2" |
| Family Bathroom | 3.3m x 1.9m | 10'8" x 6'2" |