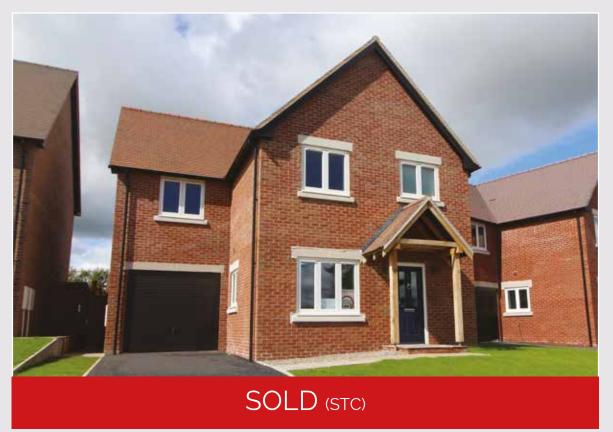

13 Young's Way (Plot 14) 3 Bedroom Detached Home





picardy-homes.co.uk

## 13 Young's Way (Plot 14) 3 Bedroom Detached Home



North East Elevation

SOLD (STC)

South West Elevation



picardy-homes.co.uk

ustration only. All details intended as a guide only & may be subject to change.



| Living Room           | 5.2m x 3.9m | 17' x 12'8"  |
|-----------------------|-------------|--------------|
| Kitchen/Family Dining | 5m x 3m     | 16'4" × 9'8" |

| Master Bedroom  | 5.2m x 2.7m | 17' x 8'8"   |
|-----------------|-------------|--------------|
| Ensuite         | 2.8m x 1m   | 9'1" × 3'3"  |
| Bedroom 2       | 5.2m x 2.8m | 17' × 9'2"   |
| Bedroom 3       | 3.8m x 2.8m | 12'4" × 9'2" |
| Family Bathroom | 2.2m x 1.9m | 7'2" x 6'2"  |

## SOLD (STC)

13 Young's Way (Plot 14) 3 Bedroom Detached Home



13 Young's Way (Plot 14) 3 Be