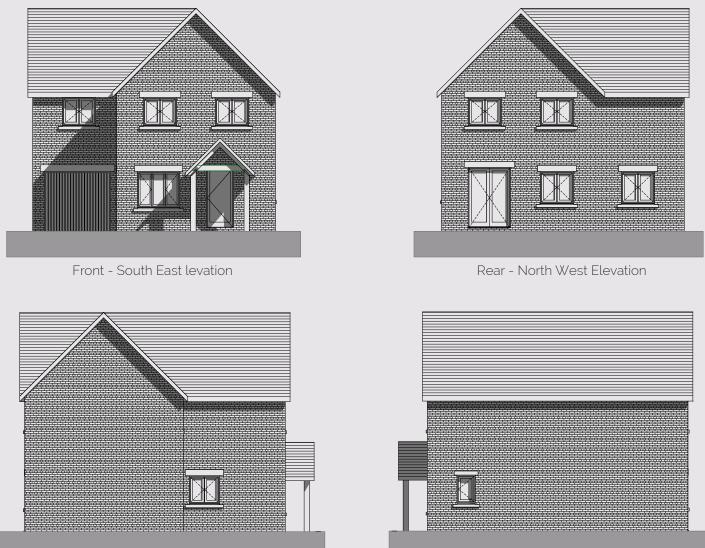

## 13 Young's Way (Plot 14) 3 Bedroom Detached Home

North East Elevation

SOLD (STC)

South West Elevation

picardy-homes.co.uk

ustration only. All details intended as a guide only & may be subject to change.