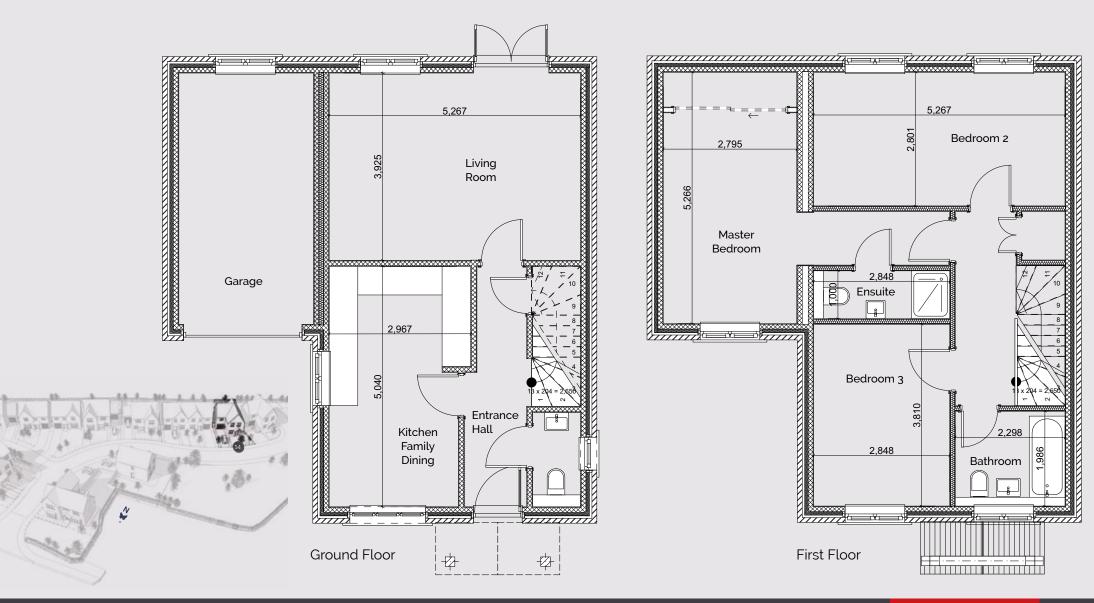

| Living Room           | 5.2m x 3.9m | 17' x 12'8"  |
|-----------------------|-------------|--------------|
| Kitchen/Family Dining | 5m x 3m     | 16'4" × 9'8" |

| Master Bedroom  | 5.2m x 2.7m | 17' x 8'8"   |
|-----------------|-------------|--------------|
| Ensuite         | 2.8m x 1m   | 9'1" × 3'3"  |
| Bedroom 2       | 5.2m x 2.8m | 17' × 9'2"   |
| Bedroom 3       | 3.8m x 2.8m | 12'4" × 9'2" |
| Family Bathroom | 2.2m x 1.9m | 7'2" x 6'2"  |