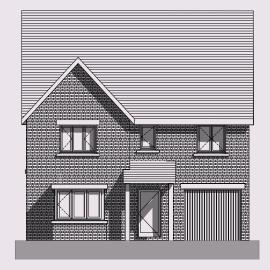

## 4 Bedroom Detached Home

Front - South East Elevation

North East Elevation

Rear - North West Elevation

South West Elevation

| Kitchen/Family Dining | 5.8m x 4.7m | 19' x 15'4"   |
|-----------------------|-------------|---------------|
| Living Room           | 5m x 3.8m   | 16'4" × 12'5" |
| Utility               | 2m x 2m     | 6'6" x 6'6"   |
| Garage                | 5m x 2.8m   | 16'4" × 9'2"  |