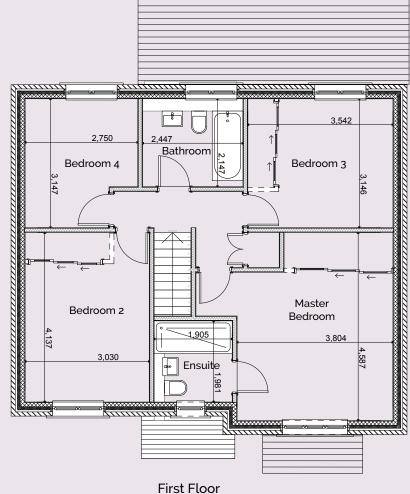

| Master Bedroom  | 4.6m x 3.8m | 15' × 12'5"   |
|-----------------|-------------|---------------|
| Ensuite         | 2m x 1.9m   | 6'6" x 6'2"   |
| Bedroom 2       | 4.1m x 3m   | 13'5" x 9'8"  |
| Bedroom 3       | 3.5m x 3.1m | 11'5" × 10'2" |
| Bedroom 4       | 3.1m x 2.7m | 10'2" x 8'9"  |
| Family Bathroom | 2.4m x 2.1m | 7,3, × 6,3,   |