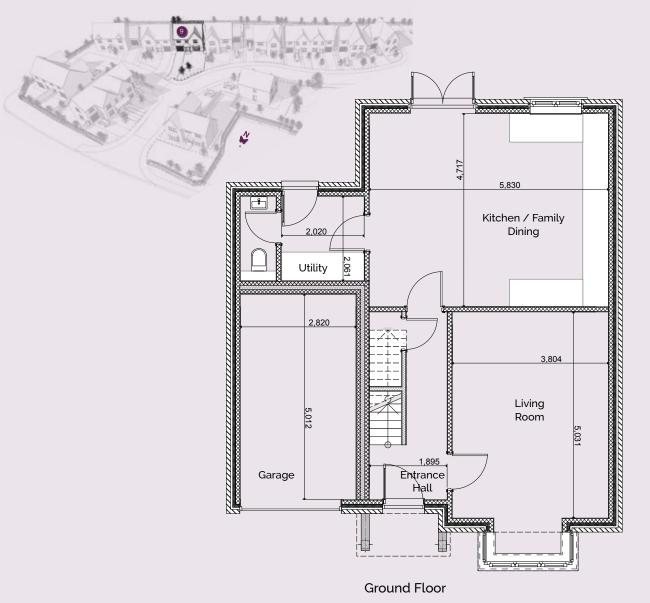

## 4 Bedroom Detached Home

Front - South East Elevation

North East Elevation

Rear - North West Elevation

South West Elevation

| Kitchen/Family Dining | 5.8m x 4.7m | 19' x 15'4"   |
|-----------------------|-------------|---------------|
| Living Room           | 5m x 3.8m   | 16'4" × 12'5" |
| Utility               | 2m x 2m     | 6'6" x 6'6"   |
| Garage                | 5m x 2.8m   | 16'4" × 9'2"  |