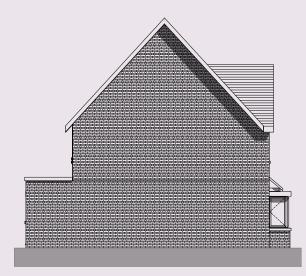

## 4 Bedroom Detached Home

Front - South East Elevation

North East Elevation

Rear - North West Elevation

South West Elevation

| Kitchen/Family Dining | 5.8m x 4.7m | 19' x 15'4"   |
|-----------------------|-------------|---------------|
| Living Room           | 5m x 3.8m   | 16'4" × 12'5" |
| Utility               | 2m x 2m     | 6'6" x 6'6"   |
| Garage                | 5m x 2.8m   | 16'4" × 9'2"  |