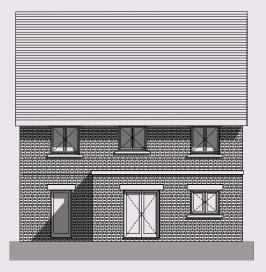

## 4 Bedroom Detached Home

Front - South East Elevation

North East Elevation

Rear - North West Elevation

South West Elevation

| Kitchen/Family Dining | 5.8m x 4.7m | 19' x 15'4"   |
|-----------------------|-------------|---------------|
| Living Room           | 5m x 3.8m   | 16'4" × 12'5" |
| Utility               | 2m x 2m     | 6'6" x 6'6"   |
| Garage                | 5m x 2.8m   | 16'4" × 9'2"  |