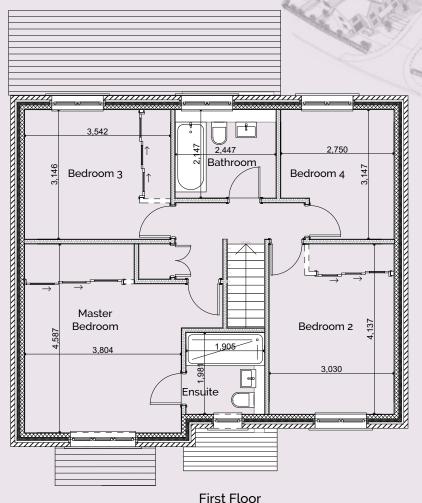

| Master Bedroc  | om 4.6m x 3.8m | 15' × 12'5"   |
|----------------|----------------|---------------|
| Ensuite        | 2m x 1.9m      | 6'6" x 6'2"   |
| Bedroom 2      | 4.1m x 3m      | 13'5" x 9'8"  |
| Bedroom 3      | 3.5m x 3.1m    | 11'5" × 10'2" |
| Bedroom 4      | 3.1m x 2.7m    | 10'2" x 8'9"  |
| Family Bathroc | om 2.4m x 2.1m | 7'9" x 6'9"   |
|                |                |               |