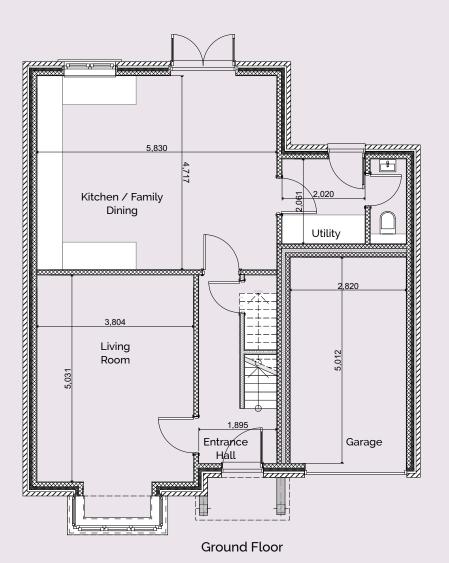

## 4 Bedroom Detached Home

Front - South East Elevation

North East Elevation

Rear - North West Elevation

South West Elevation

| Kitchen/Family Dining | 5.8m x 4.7m | 19' × 15'4"   |
|-----------------------|-------------|---------------|
| Living Room           | 5m x 3.8m   | 16'4" x 12'5" |
| Utility               | 2m x 2m     | 6'6" x 6'6"   |
| Garage                | 5m x 2.8m   | 16'4" x 9'2"  |