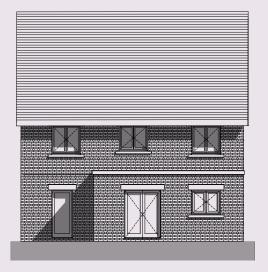

## 4 Bedroom Detached Home

Front - South East Elevation

North East Elevation

Rear - North West Elevation

South West Elevation

| Kitchen/Family Dining | 5.8m x 4.7m | 19' × 15'4"   |
|-----------------------|-------------|---------------|
| Living Room           | 5m x 3.8m   | 16'4" x 12'5" |
| Utility               | 2m x 2m     | 6'6" x 6'6"   |
| Garage                | 5m x 2.8m   | 16'4" x 9'2"  |