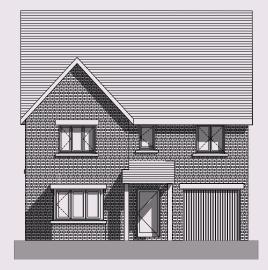

## 4 Bedroom Detached Home

Front - South East Elevation

North East Elevation

Rear - North West Elevation

South West Elevation

| Kitchen/Family Dining | 5.8m x 4.7m | 19' × 15'4"   |
|-----------------------|-------------|---------------|
| Living Room           | 5m x 3.8m   | 16'4" x 12'5" |
| Utility               | 2m x 2m     | 6'6" x 6'6"   |
| Garage                | 5m x 2.8m   | 16'4" x 9'2"  |