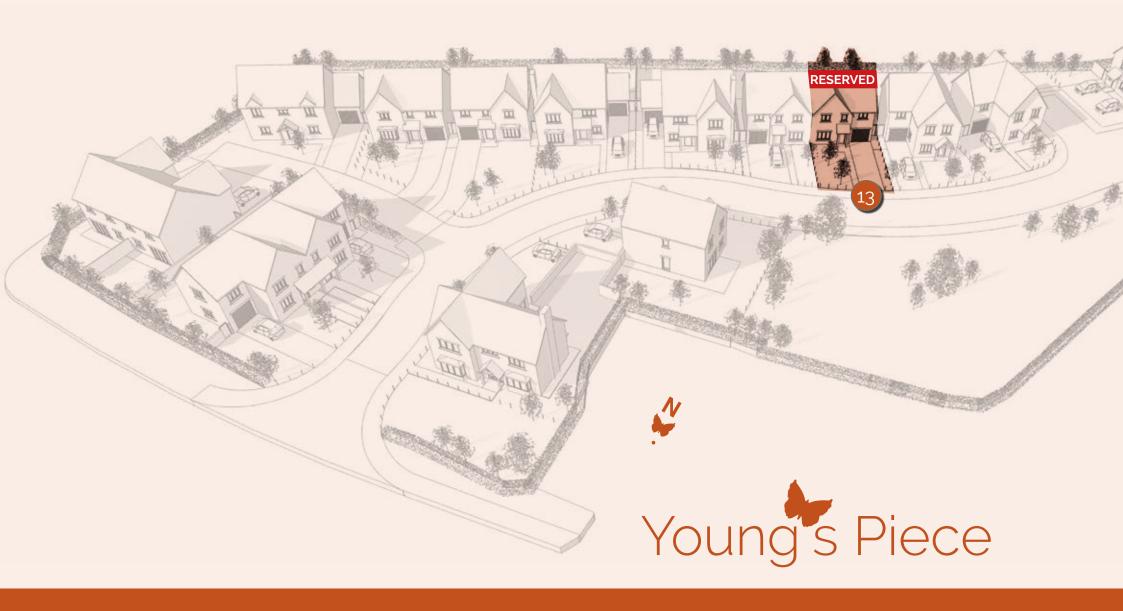

11 Young's Way (Plot 13)

## 4 Bedroom Semi-Detached Home



Front - South Elevation



Rear - West Elevation



Side - North Elevation



**RESERVED** 







| Living Room           | 5m x 4m     | 16'4" × 13'1" |
|-----------------------|-------------|---------------|
| Kitchen/Family Dining | 5.1m x 4.8m | 16'7" × 15'7" |
| Utility               | 2.1m x 2m   | 6'8" x 6'5"   |

| Master Bedroom  | 4m x 4m     | 13' × 13'    |
|-----------------|-------------|--------------|
| Ensuite         |             |              |
| Bedroom 2       | 4m x 3m     | 13' x 9'8"   |
| Bedroom 3       | 3.7m x 2.7m | 12'1" × 8'8" |
| Bedroom 4       | 3.2m x 2.2m | 10'4" × 7'2" |
| Family Bathroom | 3.3m x 1.9m | 10'8" × 6'2" |

## RESERVED

11 Young's Way (Plot 13) 4 Bedroom Semi-Detached Home