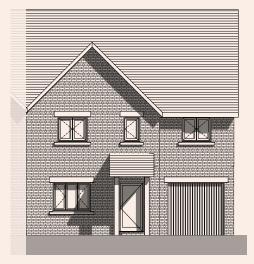

## 4 Bedroom Semi-Detached Home

Front - South Elevation

Rear - West Elevation

Side - North Elevation

**RESERVED** 

| Living Room           | 5m x 4m     | 16'4" × 13'1" |
|-----------------------|-------------|---------------|
| Kitchen/Family Dining | 5.1m x 4.8m | 16'7" × 15'7" |
| Utility               | 2.1m x 2m   | 6'8" x 6'5"   |