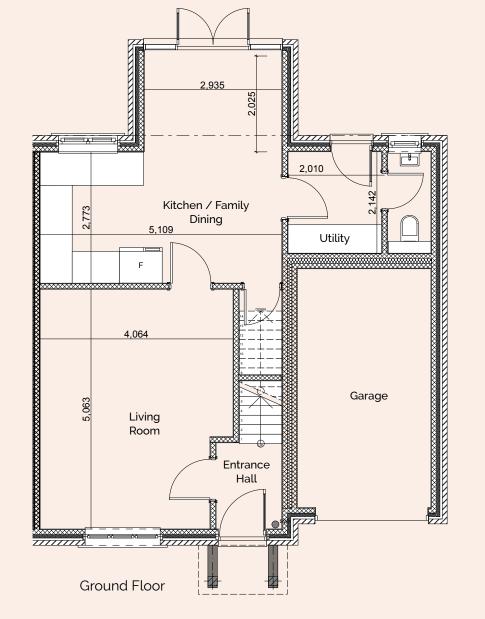

## 4 Bedroom Semi-Detached Home

Front - South Elevation

Rear - West Elevation

Side - North Elevation

**RESERVED** 

| Living Room           | 5m x 4m     | 16'4" × 13'1" |
|-----------------------|-------------|---------------|
| Kitchen/Family Dining | 5.1m x 4.8m | 16'7" × 15'7" |
| Utility               | 2.1m x 2m   | 6'8" x 6'5"   |