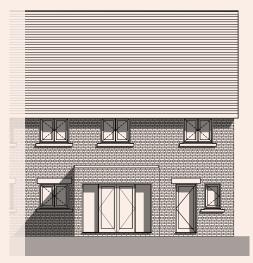

## 4 Bedroom Semi-Detached Home

Front - South Elevation

Rear - West Elevation

Side - North Elevation

**RESERVED** 

| Living Room           | 5m x 4m     | 16'4" × 13'1" |
|-----------------------|-------------|---------------|
| Kitchen/Family Dining | 5.1m x 4.8m | 16'7" × 15'7" |
| Utility               | 2.1m x 2m   | 6'8" x 6'5"   |