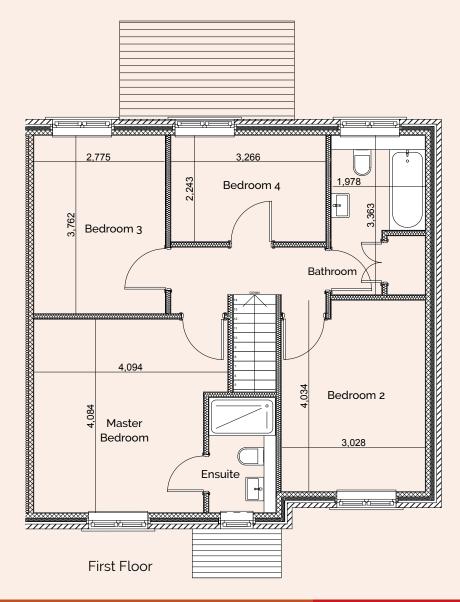

| Master Bedroom  | 4m x 4m     | 13' × 13'    |
|-----------------|-------------|--------------|
| Ensuite         |             |              |
| Bedroom 2       | 4m x 3m     | 13' x 9'8"   |
| Bedroom 3       | 3.7m x 2.7m | 12'1" × 8'8" |
| Bedroom 4       | 3.2m x 2.2m | 10'4" × 7'2" |
| Family Bathroom | 3.3m x 1.9m | 10'8" × 6'2" |