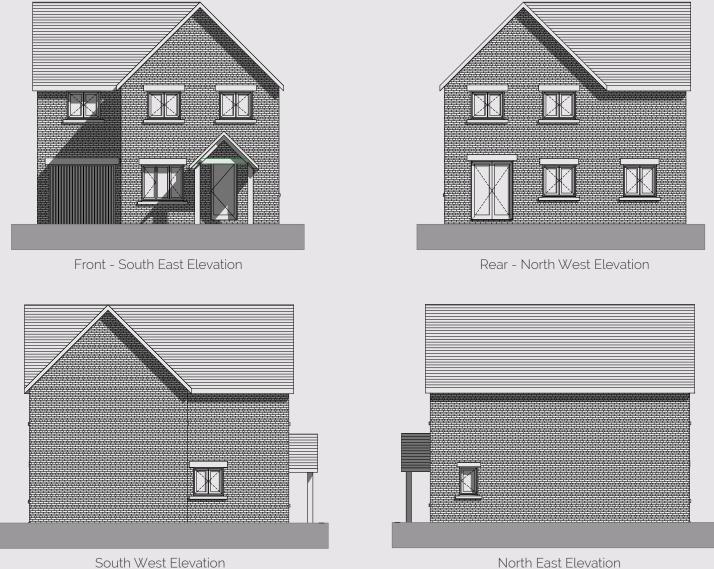

## 15 Young's Way (Plot 15) 3 Bedroom Detached Home

North East Elevation

SOLD (STC)

picardy-homes.co.uk

| Living Room           | 5.2m x 3.9m | 17' × 12'8"  |
|-----------------------|-------------|--------------|
| Kitchen/Family Dining | 5m x 3m     | 16'4" × 9'8" |