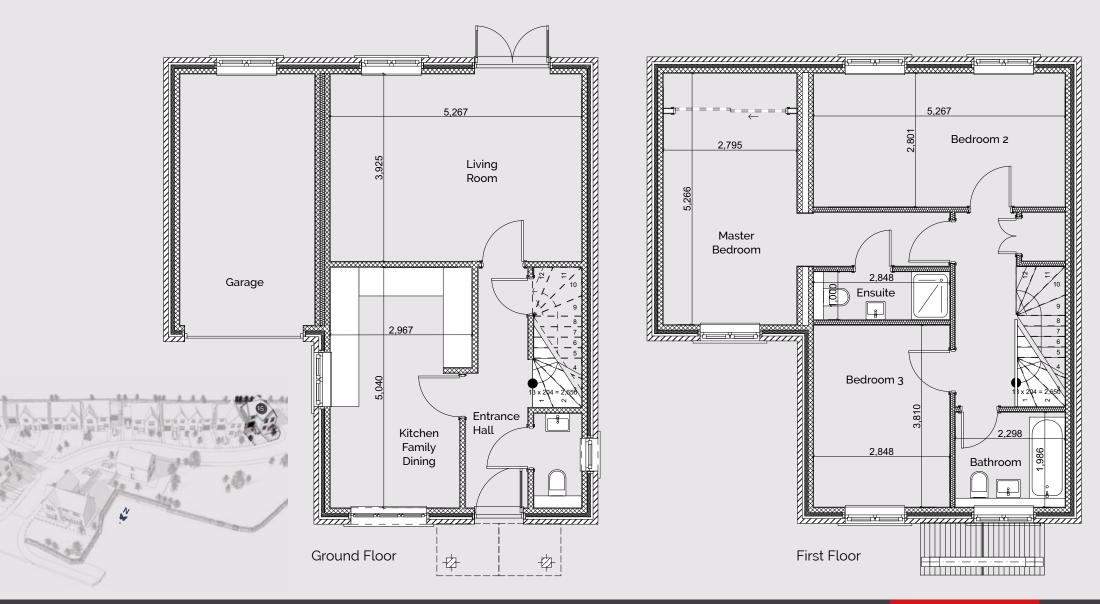

## 15 Young's Way (Plot 15) 3 Bedroom Detached Home

North East Elevation

SOLD (STC)

picardy-homes.co.uk

| Living Room           | 5.2m x 3.9m | 17' × 12'8"  |
|-----------------------|-------------|--------------|
| Kitchen/Family Dining | 5m x 3m     | 16'4" × 9'8" |

| Master Bedroom  | 5.2m x 2.7m | 17' × 8'8"   |
|-----------------|-------------|--------------|
| Ensuite         | 2.8m x 1m   | 9'1" × 3'3"  |
| Bedroom 2       | 5.2m x 2.8m | 17' × 9'2"   |
| Bedroom 3       | 3.8m x 2.8m | 12'4" × 9'2" |
| Family Bathroom | 2.2m x 1.9m | 7'2" x 6'2"  |