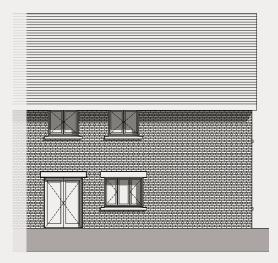

## 3 Bedroom Semi-Detached Home

Front - East Elevation

South Elevation

Rear - West Elevation

**RESERVED** 

| Living Room           | 5.3m x 4m   | 17'4" × 13'1" |
|-----------------------|-------------|---------------|
| Kitchen/Family Dining | 4.9m x 3m   | 16' x 9'8"    |
| Garage                | 5.7m x 3.1m | 18'7" ×10'1"  |