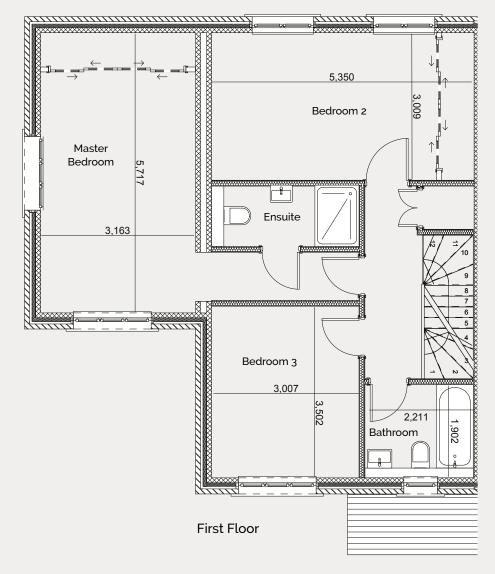

| Master Bedroom  | 5.7m x 3.1m | 18'7" ×10'1" |
|-----------------|-------------|--------------|
| Ensuite         | 3m x        | 9'8" x       |
| Bedroom 2       | 5.3m x 3m   | 17'4" × 9'8" |
| Bedroom 3       | 3.5m x 3m   | 11'5" × 9'8" |
| Family Bathroom | 2.2m x 1.9m | 7'2" x 6'2"  |