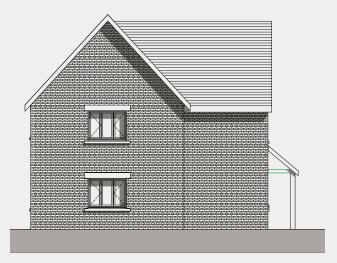

## 3 Bedroom Semi-Detached Home

Front - East Elevation

South Elevation

Rear - West Elevation

**RESERVED** 

| Living Room           | 5.3m x 4m   | 17'4" × 13'1" |
|-----------------------|-------------|---------------|
| Kitchen/Family Dining | 4.9m x 3m   | 16' x 9'8"    |
| Garage                | 5.7m x 3.1m | 18'7" ×10'1"  |