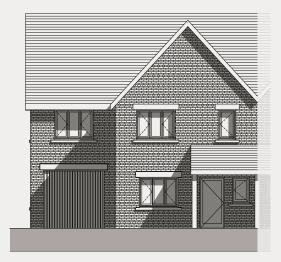

## 3 Bedroom Semi-Detached Home

Front - East Elevation

South Elevation

Rear - West Elevation

**RESERVED** 

| Living Room           | 5.3m x 4m   | 17'4" × 13'1" |
|-----------------------|-------------|---------------|
| Kitchen/Family Dining | 4.9m x 3m   | 16' x 9'8"    |
| Garage                | 5.7m x 3.1m | 18'7" ×10'1"  |