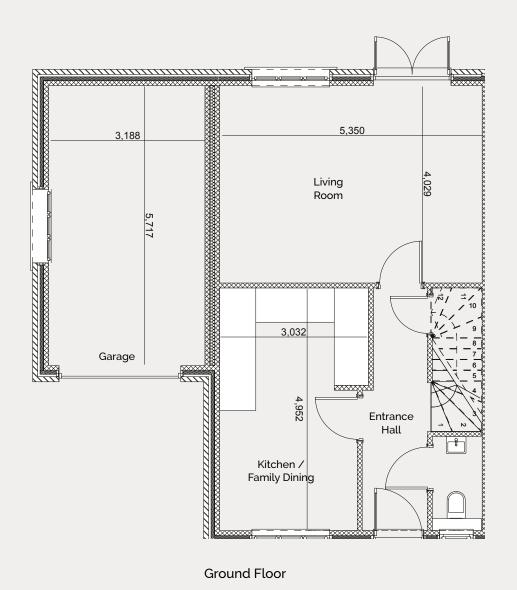

## 3 Bedroom Semi-Detached Home

Front - East Elevation

South Elevation

Rear - West Elevation

**RESERVED** 

| Living Room           | 5.3m x 4m   | 17'4" × 13'1" |
|-----------------------|-------------|---------------|
| Kitchen/Family Dining | 4.9m x 3m   | 16' x 9'8"    |
| Garage                | 5.7m x 3.1m | 18'7" ×10'1"  |