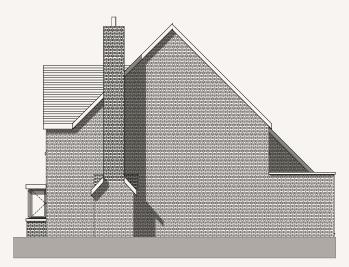

## 4 Bedroom Detached Home

Rear - North West Elevation

Front - South East Elevation

North East Elevation

South West Elevation

**RESERVED** 

| Living Room           | 5.6m x 4m   | 18'3" × 13'1" |
|-----------------------|-------------|---------------|
| Kitchen/Family Dining | 8.3m x 6.9m | 27'2" x 22'6" |
| Utility               | 2.1m x 1.8m | 6'8" × 5'9"   |
| Study                 | 2.4m x 2m   | 7'8" × 6'5"   |