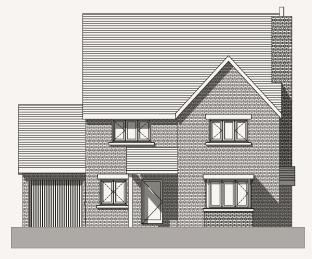

## 4 Bedroom Detached Home

Rear - North West Elevation

Front - South East Elevation

North East Elevation

South West Elevation

**RESERVED** 

| Living Room           | 5.6m x 4m   | 18'3" × 13'1" |
|-----------------------|-------------|---------------|
| Kitchen/Family Dining | 8.3m x 6.9m | 27'2" x 22'6" |
| Utility               | 2.1m x 1.8m | 6'8" × 5'9"   |
| Study                 | 2.4m x 2m   | 7'8" × 6'5"   |