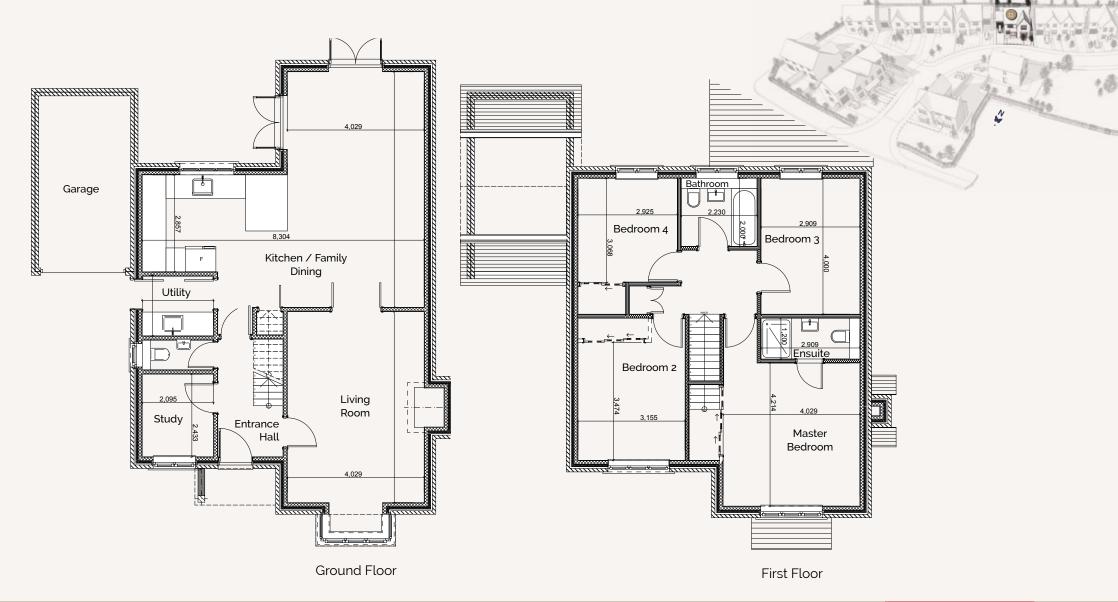

## 4 Bedroom Detached Home

Rear - North West Elevation

Front - South East Elevation

North East Elevation

South West Elevation

**RESERVED** 

| Living Room           | 5.6m x 4m   | 18'3" × 13'1" |
|-----------------------|-------------|---------------|
| Kitchen/Family Dining | 8.3m x 6.9m | 27'2" x 22'6" |
| Utility               | 2.1m x 1.8m | 6'8" × 5'9"   |
| Study                 | 2.4m x 2m   | 7'8" × 6'5"   |

| Master Bedroom  | 4.2m x 4m   | 13'7" × 13'1" |
|-----------------|-------------|---------------|
| Ensuite         | 2.9m x 1.2m | 9'5" × 3'9"   |
| Bedroom 2       | 3.4m x 3.1m | 11'1" × 10'1" |
| Bedroom 3       | 4m x 2.9m   | 13'1" × 9'5"  |
| Bedroom 4       | 3m x 2.9m   | 9' 8" x 9'5"  |
| Family Bathroom | 2.2m x 2m   | 7'2" x 6'5"   |