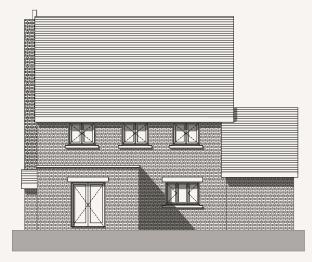

## 4 Bedroom Detached Home

Rear - North West Elevation

Front - South East Elevation

North East Elevation

South West Elevation

**RESERVED** 

| Living Room           | 5.6m x 4m   | 18'3" × 13'1" |
|-----------------------|-------------|---------------|
| Kitchen/Family Dining | 8.3m x 6.9m | 27'2" x 22'6" |
| Utility               | 2.1m x 1.8m | 6'8" × 5'9"   |
| Study                 | 2.4m x 2m   | 7'8" × 6'5"   |